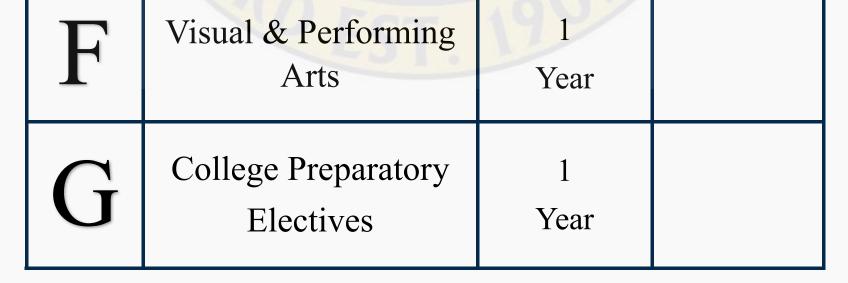

## **A-G Requirements**

What you need in order to be eligible for a CSU or UC campus:

- Must maintain a grade of "C" or better
- College entrance exam ACT/SAT

Δ

|  | Letter       | Subject                                            | Years      | Years       |
|--|--------------|----------------------------------------------------|------------|-------------|
|  |              |                                                    | Required   | Recommended |
|  | A            | History/Social Science<br>(World and U.S. History) | 2<br>Years |             |
|  |              | (world and 0.5. Thistory)                          | Tears      |             |
|  | B            | English                                            | 4          |             |
|  |              |                                                    | Years      |             |
|  | $\mathbf{C}$ | Math                                               | 3          | 4           |
|  |              | (Algebra I, Geometry, Algebra 2)                   | Years      | Years       |
|  | D            | Laboratory Science                                 | 2          | 3           |
|  |              | (Biology, Chemistry, & Physics)                    | Years      | Years       |
|  | E            | Foreign Language                                   | 2          | 3           |
|  |              |                                                    | Years      | Years       |
|  |              |                                                    |            |             |